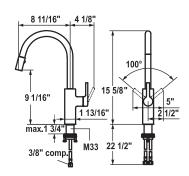

## Kitchen

Single-lever mixer

- Lever installation only possible on the right side
- Child safety: cold water flow in lever position towards the front
- $\blacksquare$  gap between wall and centre of mounting hole min. 2  $\%_{16}$  "
- Pull-out spray
- Neoperl® Cascade®
- PowerClean needle spray mode, with automatic diverter reset
- up to 23 %" pull-out length
- Hose guide, swiveling 360°
- KWC cartridge S 25
- with ceramic discs
- flow rate and temperature continuously variable
- Flexible connection hoses ¾" compression
- Fastening by means of threaded sleeve M33 x 1.5
- Mounting hole size ø1 ¾"